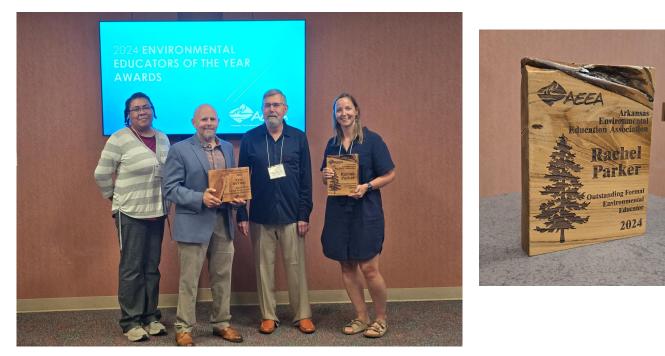

#### OUTSTANDING EDUCATOR AWARDS

Traci Hudson, Eric DeVries, Robert McAfee, and Rachel Parker