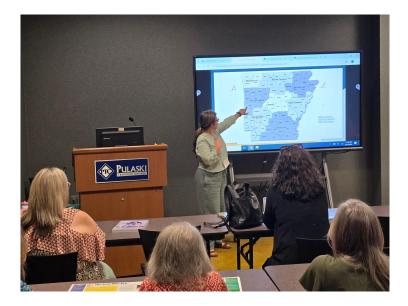

# Environmental Education CONFERENCE

Community Engagement in the Natural State

# **JUNE 11 & 12, 2024** UA PULASKI TECH, NORTH LITTLE ROCK

#### WORKSHOPS & FIELD TRIPS



Adaptive Leadership





Fourche Creek Float Trip

# NETWORKING

#### St. Joseph Center of Arkansas







# NETWORKING

#### St. Joseph Center of Arkansas





## NETWORKING

#### St. Joseph Center of Arkansas







#### SPECIAL GUESTS



Shana Chaplin, Winthrop Rockefeller Institute



Robert McAfee, AEEA Founder



















































#### OUTSTANDING EDUCATOR AWARDS



Traci Hudson, Eric DeVries, Robert McAfee, and Rachel Parker





# VOLUNTEERS











#### SEE YOU AT THE NEXT CONFERENCE!



AEEA Board & Staff