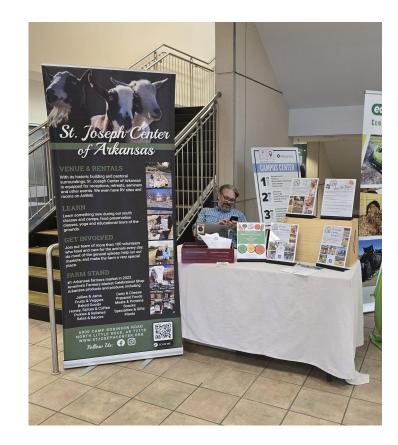

# Environmental Education CONFERENCE

Community Engagement in the Natural State

# **JUNE 11 & 12, 2024** UA PULASKI TECH, NORTH LITTLE ROCK

#### WORKSHOPS & FIELD TRIPS



Adaptive Leadership





Fourche Creek Float Trip

# NETWORKING

#### St. Joseph Center of Arkansas







# NETWORKING

#### St. Joseph Center of Arkansas





## NETWORKING

#### St. Joseph Center of Arkansas







#### SPECIAL GUESTS



Shana Chaplin, Winthrop Rockefeller Institute



Robert McAfee, AEEA Founder



















































#### OUTSTANDING EDUCATOR AWARDS



Traci Hudson, Eric DeVries, Robert McAfee, and Rachel Parker





# VOLUNTEERS











#### SEE YOU AT THE NEXT CONFERENCE!



AEEA Board & Staff